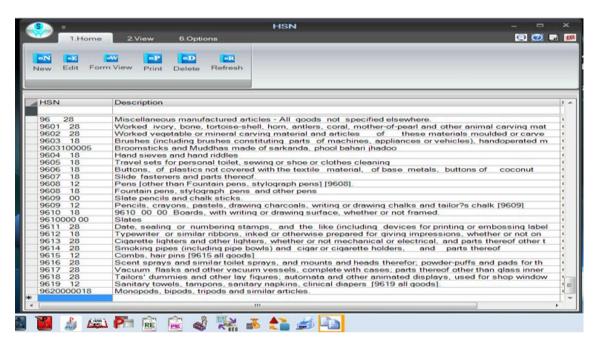

## Before 1st July to prepare for GST.

- 1) Tax Master: We have created new GST Tax types, you can verify same from Master->Inventory->Tax Category and Please do not make any change unless you are sure about it.
- 2) **HSN Master:** We have created a new HSN master, you can verify same from Master->Inventory->HSN and add more HSN records as per your requirement.