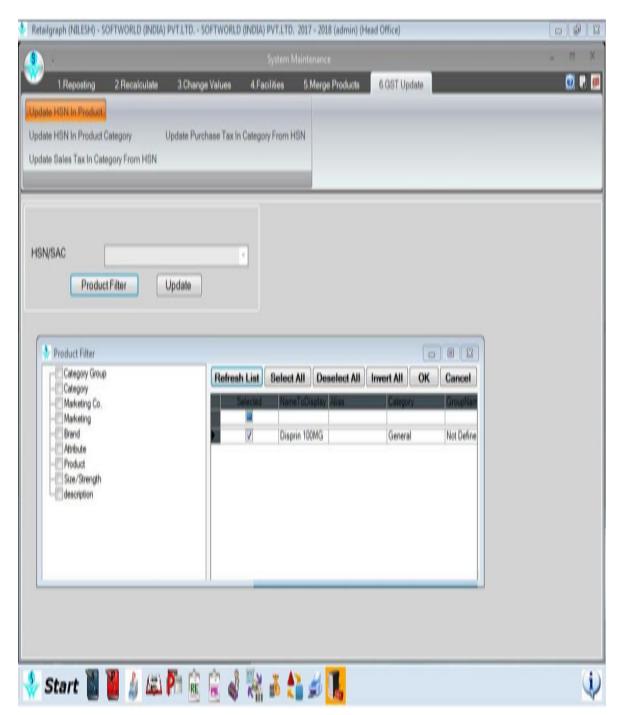

**3) Default Formats:** We have added new sample formats as per GST, You can view images from following Link.

Click Here to Show Format Image: ftp://ftp.bhiwal.com/Retailgraph/GST/Format/

**4) Update product HSN Code:** You will have to use this option to select proper HSN code and update it in all products and you can also use Product filter for bulk selection. If you do not find HSN in this master, you will have to add the same manually. For invoicing purpose only 4 digit HSN codes are required and using this option you can update the same in multiple products at the same time. Please make sure to check tax in all products, invoices to avoid any errors. We do not take any responsibility for the correct tax code or HSN code, you have to do it yourself.