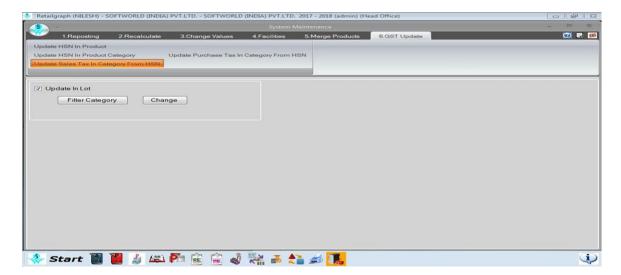

**2) Update Sales Tax in Category from HSN:** You have to run this option to update Sales Tax in Product category and there is also option to update in Lot so please tick this option also. Please run this option after completing old sales. We do not take any responsibility for correct tax code or HSN code, you have to do it yourself.