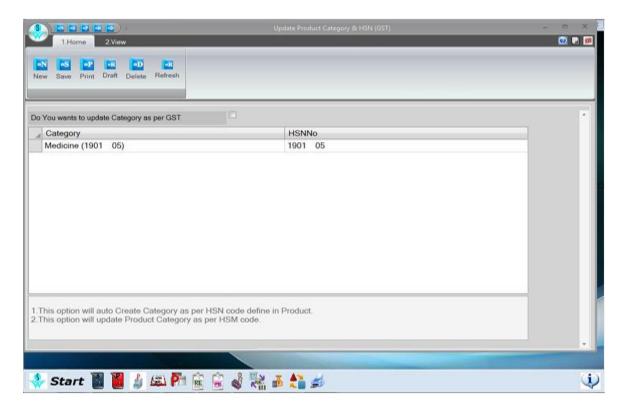

## After 1st July for GST Invoicing

The following steps are required to be taken after 1st July (GST implementation) and completing all non GST transactions.

1) **Update Product Category and HSN:** You will have to use this option to update Product Category as per HSN code defined in Products. This option will auto create new category if required.