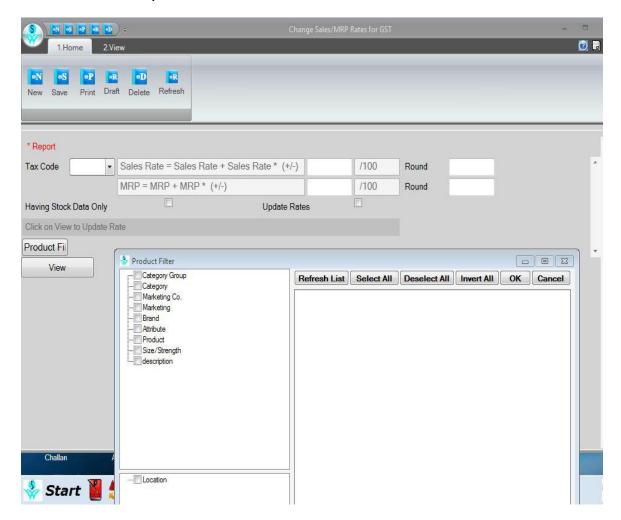

## **Change MRP/Sales Rate of Products**

We have provided new form Change MRP/Sales rate to changes your existing MRP/Rate

## "Please Take Your Data Backup First"

Change Rate: You can access this form from Option->Change Sales/MRP Rates for GST.

If you wants to check rate then please click on view and deselect tick on Update Rate and in case you wants to update then tick on update Rate and click on View.

Please do not use this option two times.

- 1. Product Filter: We have provided option of Product filter to select multiple products to update.
- 2. Tax Rate wise: We have provided option to change Rate Tax wise
- 3. Increase And Decrease: Your can increase or decrease your Rate's by using +/-
- **4. Round off Rates:** If you wants to Round off your Rate as per 1/5/10/100 etc then define same in Round off column.
- **5. Having Stock data only:** If you wants to update Rates of product only having stock then please tick on this option.