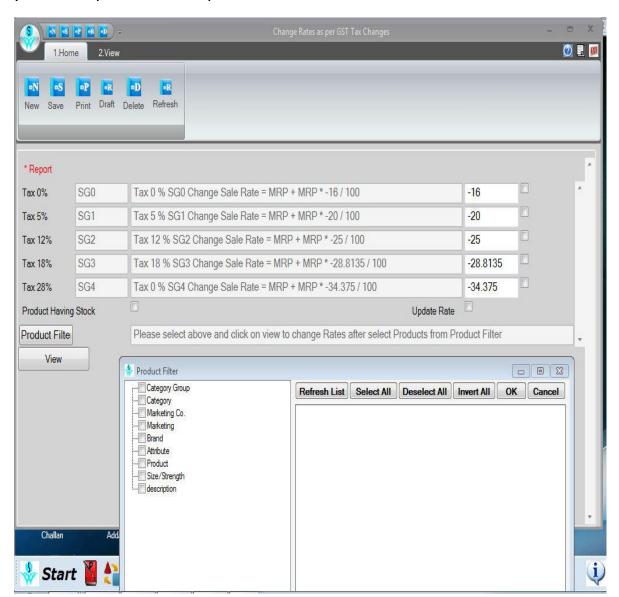

## Change Sales Rates of Products on basis of MRP

## "Please Take Your Data Backup First"

Change Rate: You can access this form from Option->Change Rate as per GST Rate.

If you wants to check rate then please click on view and deselect tick on Update Rate and in case you wants to update then tick on update Rate and click on View.

- 1. Product Filter: We have provided option of Product filter to select multiple products to update.
- **2. Tax Rate wise:** You can click on check box those tax Rate you wants to change.
- 3. Increase/Decrease: Your can increase or decrease your Rate by using +/-
- **4. Having Stock data only:** If you wants to update Rates of product only having stock then please tick on this option.