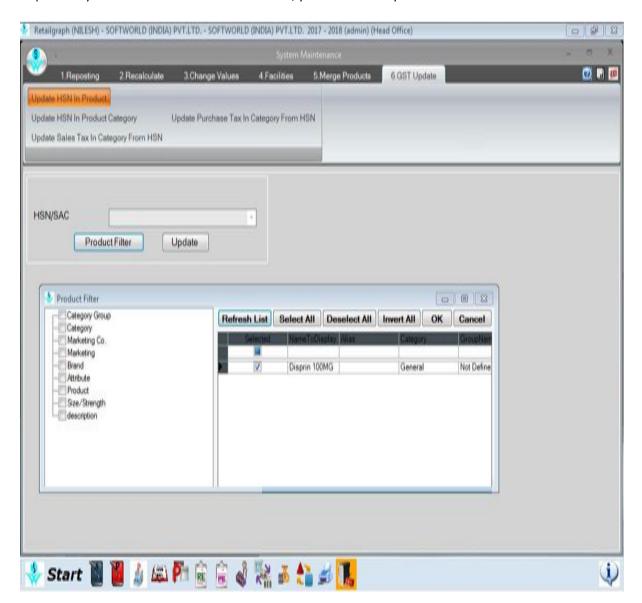

## Step 2

**Update product HSN Code:** You will have to use this option to select proper HSN code and update it in all products and you can also use Product filter for bulk selection. If you do not find HSN in this master, you will have to add the same manually. For invoicing purpose only 4 digit HSN codes are required and using this option you can update the same in multiple products at the same time. Please make sure to check tax in all products, invoices to avoid any errors. We do not take any responsibility for the correct tax code or HSN code, you have to do it yourself.