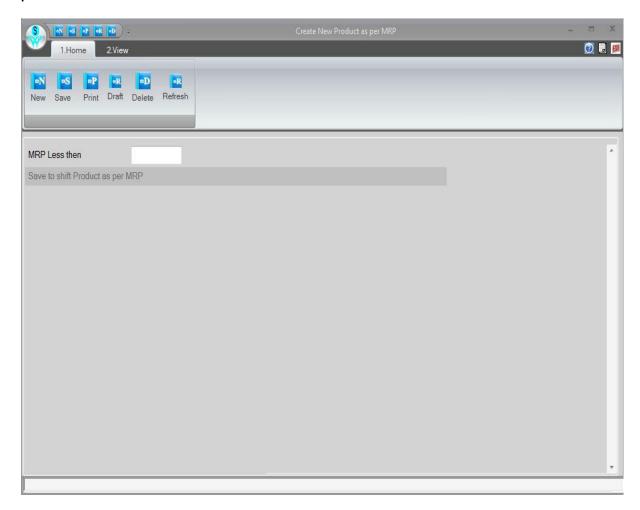

## Step1

Create new Product as per MRP ->you can access this option from Option->Create new product as per MRP