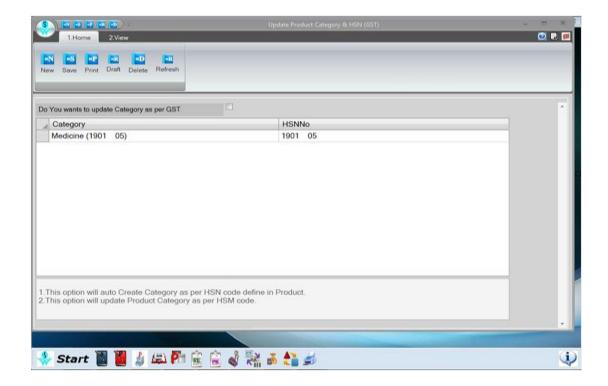

**1) Update Product Category and HSN:** You will have to use this option to update Product Category as per HSN code defined in Products. This option will auto create new category if required.

**2) Update Sales Tax in Category from HSN:** You have to run this option to update Sales Tax in Product category and there is also option to update in Lot so please tick this option also. Please run this option after completing old sales. .We do not take any responsibility for correct tax code or HSN code, you have to do it yourself.