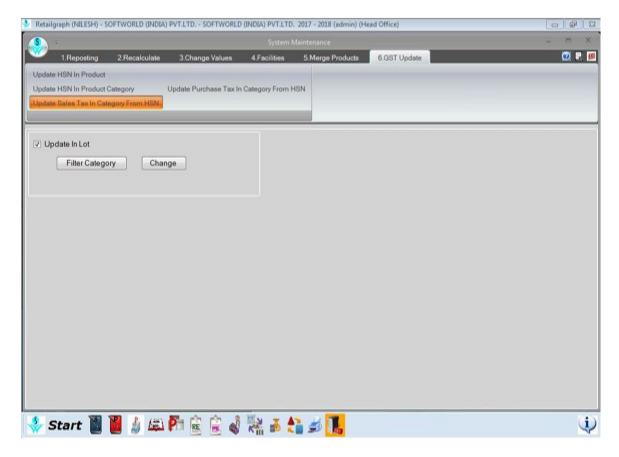

## 3) Update Purchase Tax in Category from HSN:

You have to run this option to update Purchase Tax in Product category. Please run this option after completing old sales. We do not take any responsibility for correct tax code or HSN code, you have to do it yourself.